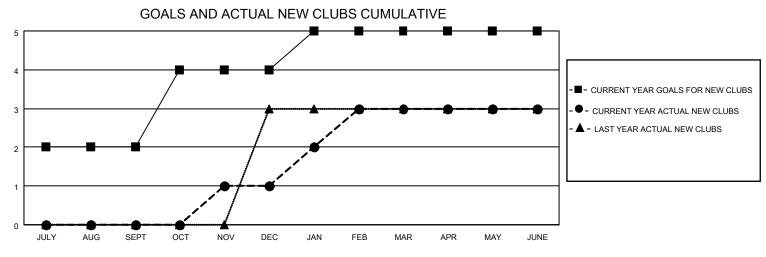

## LOCATION INDIA

District 322C5

Results as of: 6/30/2022

| Clubs                 |               |           |               | Members               |                         |                         |                                                    |
|-----------------------|---------------|-----------|---------------|-----------------------|-------------------------|-------------------------|----------------------------------------------------|
| RESULTS FOR 2021-2022 |               |           |               | RESULTS FOR 2021-2022 |                         |                         |                                                    |
| QUARTER               | NEW CLUB GOAL | NEW CLUBS | DROPPED CLUBS | QUARTER MEN           | MBER GROWTH NET<br>GOAL | MEMBER GROWTH<br>ACTUAL | DROPPED<br>MEMBERS ACTUAL<br>(including transfers) |
| JULY/AUG/SEPT         | 2             | 0         | 5             | JULY/AUG/SEPT         | 110                     | 8                       | 96                                                 |
| OCT/NOV/DEC           | 2             | 1         | 2             | OCT/NOV/DEC           | 100                     | 83                      | 64                                                 |
| JAN/FEB/MAR           | 1             | 2         | 0             | JAN/FEB/MAR           | 65                      | 57                      | 2                                                  |
| APR/MAY/JUNE          | 0             | 0         | 1             | APR/MAY/JUNE          | 0                       | 49                      | 115                                                |