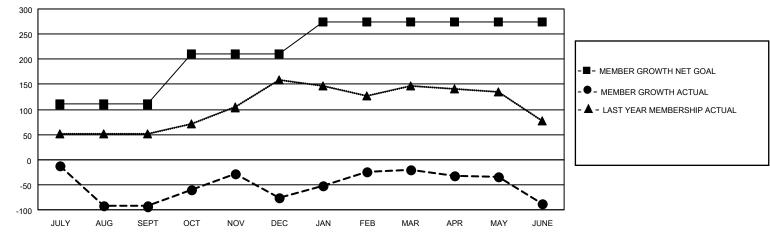

## LOCATION INDIA

District 322C5

Results as of: 6/30/2022

| Clubs                 |               |           |               | Members               |                         |                         |                                                    |
|-----------------------|---------------|-----------|---------------|-----------------------|-------------------------|-------------------------|----------------------------------------------------|
| RESULTS FOR 2021-2022 |               |           |               | RESULTS FOR 2021-2022 |                         |                         |                                                    |
| QUARTER               | NEW CLUB GOAL | NEW CLUBS | DROPPED CLUBS | QUARTER MEN           | MBER GROWTH NET<br>GOAL | MEMBER GROWTH<br>ACTUAL | DROPPED<br>MEMBERS ACTUAL<br>(including transfers) |
| JULY/AUG/SEPT         | 2             | 0         | 5             | JULY/AUG/SEPT         | 110                     | 8                       | 96                                                 |
| OCT/NOV/DEC           | 2             | 1         | 2             | OCT/NOV/DEC           | 100                     | 83                      | 64                                                 |
| JAN/FEB/MAR           | 1             | 2         | 0             | JAN/FEB/MAR           | 65                      | 57                      | 2                                                  |
| APR/MAY/JUNE          | 0             | 0         | 1             | APR/MAY/JUNE          | 0                       | 49                      | 115                                                |